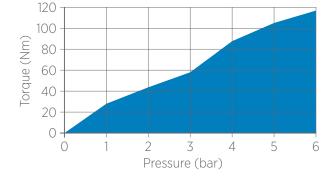

## **TECHNICAL DRAWING**

N. of calipers
Torque in Nm relating n. of calipers

\*\* Torque values relate to dynamic slipping

Re S.p.A. via Firenze 3 20060 Bussero (MI) Italy **T** +39 02 9524301 **F** +39 02 95038986 **E** info@re-spa.com Assistenza tecnica Technical support **T** +39 02 952430.300 **E** support@re-spa.com Assistenza commerciale Sales support **T** +39 02 952430.200 **E** sales@re-spa.com