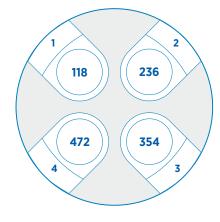

## **TECHNICAL DRAWING**

N. of calipers
Torque in Nm relating n. of calipers

## **TECHNICAL CHARACTERISTICS**

| Torque max 1 caliper                                 | 118 Nm                |
|------------------------------------------------------|-----------------------|
| Torque min 1 caliper                                 | 1,2 Nm                |
| Pressure min / max                                   | 0,3/6 bar             |
| Max disc rpm                                         | 3000 rpm              |
| Total weight                                         | 18 kg                 |
| Disc inertia                                         | 0,02 Kgm <sup>2</sup> |
| Heat dissipation without fan                         | 0,7 kW                |
| Heat dissipation with 24V/110V/220V fan              | 1,5 kW                |
| *Data are subject to technical change without notice |                       |

\*\* Torque values relate to dynamic slipping

Re S.p.A. via Firenze 3 20060 Bussero (MI) Italy **T** +39 02 9524301 **F** +39 02 95038986 **E** info@re-spa.com Assistenza tecnica Technical support **T** +39 02 952430.300 **E** support@re-spa.com Assistenza commerciale Sales support **T** +39 02 952430.200 **E** sales@re-spa.com