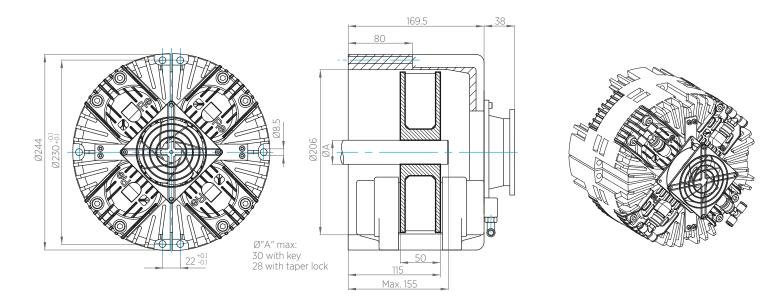

## **TECHNICAL DRAWING**

N. of calipers
Torque in Nm relating n. of calipers

## **TECHNICAL CHARACTERISTICS**

| Torque max 1 caliper                                 | 118 Nm                |
|------------------------------------------------------|-----------------------|
| Torque min 1 caliper                                 | 1,2 Nm                |
| Pressure min / max                                   | 0,3/6 bar             |
| Max disc rpm                                         | 3000 rpm              |
| Total weight                                         | 18 kg                 |
| Disc inertia                                         | 0,02 Kgm <sup>2</sup> |
| Heat dissipation without fan                         | 0,7 kW                |
| Heat dissipation with 24V/110V/220V fan              | 1,5 kW                |
| *Data are subject to technical change without notice |                       |